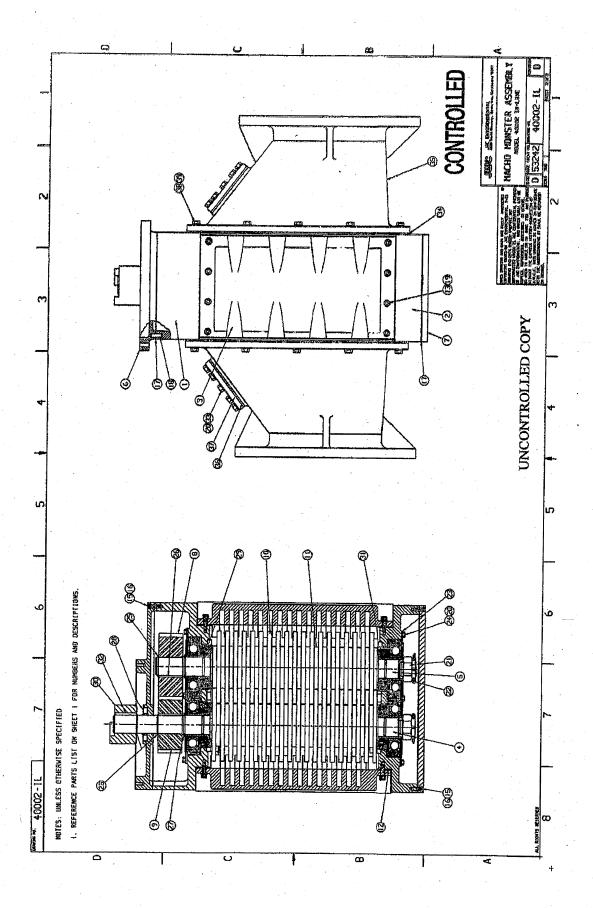

The goal of this project is to install at Division 8 (RTU), a sewage grinder "muffin monster" which grinds debris from toilets prior to being sent to the sewers.

This project scope was removed from the initial construction documents in an effort to reduce the cost of the construction project.

Scope of supply to include:

\* Grinder with 18" cutter stack using 11-tooth cam cutters in hardened alloy steel, tungsten carbide mechanical seals with BUNA-N elastomers rated for 60 psi, green epoxy-coated gray iron end housings & high-flow side rails with 12" dia. pipe flanges, 43:1 speed reducer and 10 hp TEFC 230/460v/3ph/60Hz electric motor