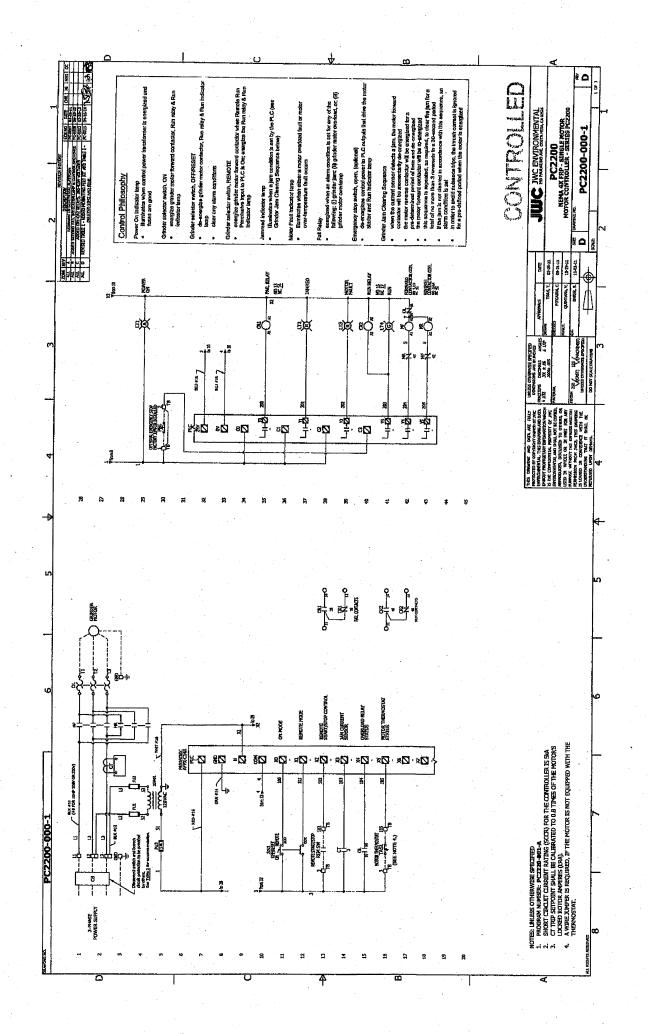

One (1) PC2200 motor controller in a NEMA 4X FRP enclosure accepting 208v/3ph/60Hz input power, Includes IEC starter with over-current protection, jam-sensing current transformer and micro-PLC

Four (4) Operation and Maintenance manuals