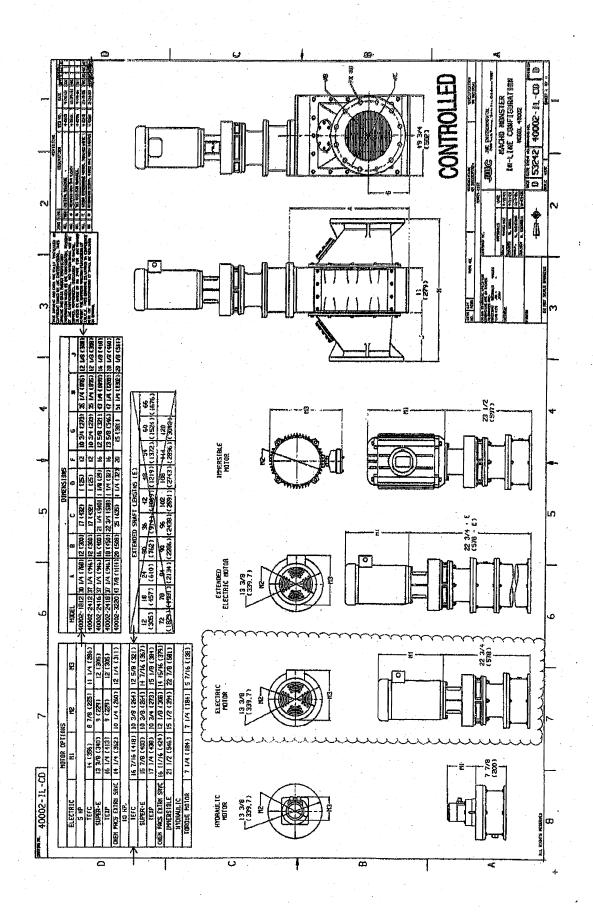

# LINE ITEMS

Line No City

Part/Description 40002-1812

One (1) Model 40002-1812-DI Macho Monster ™ grinder suitable for up to 2600 gpm in a 12" dia. pipeline with a pressure drop of not more than 5.00 psi (refer to JWC Environmental flow curves for additional performance data).

Scope of supply to include:

\* Grinder with 18" cutter stack using 11-tooth cam cutters in hardened alloy steel, tungsten carbide mechanical seals with BUNA-N elastomers rated for 60 psi, green epoxy-coated gray iron end housings & high-flow side rails with 12" dia. pipe flanges, 43:1 speed reducer and 10 hp TEFC 230/460v/3ph/60Hz electric motor

One (1) PC2200 motor controller in a NEMA 4X FRP enclosure accepting 208v/3ph/60Hz input power, Includes IEC starter with over-current protection, jam-sensing current transformer and micro-PLC

Four (4) Operation and Maintenance manuals