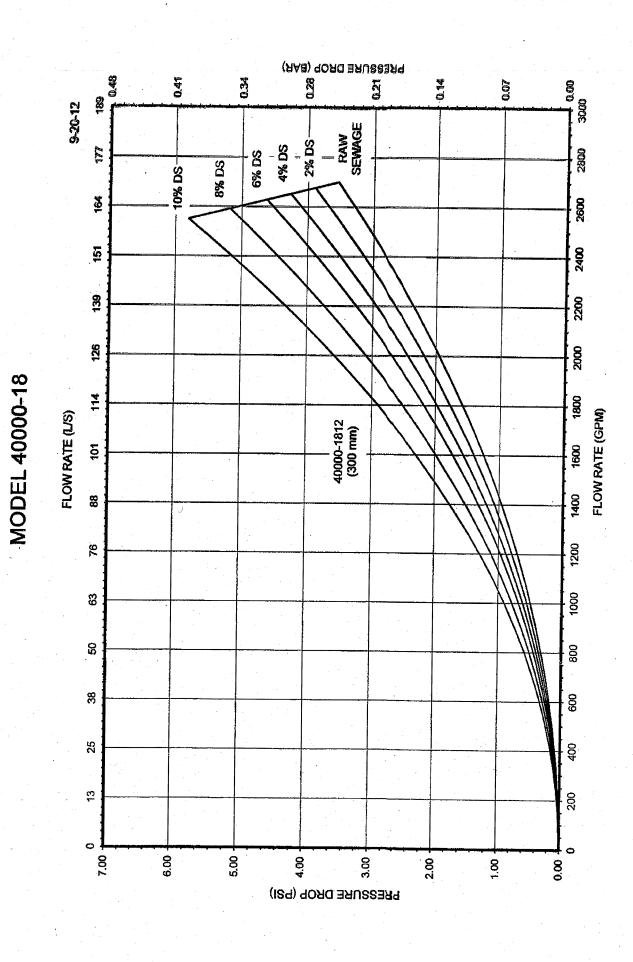

# LINE ITEMS

Line No City

Part/Description 40002-1812

One (1) Model 40002-1812-DI Macho Monster ™ grinder suitable for up to 2600 gpm in a 12" dia. pipeline with a pressure drop of not more than 5.00 psi (refer to JWC Environmental flow curves for additional performance data).

**Price** Please Contact Rep

1. See attached flow curve & installation guidelines.

2. See attached standard JWC Terms and Conditions of Purchase.

3. Standard one year warranty is included.

4. One (1) day of start-up supervision by a factory-authorized representative is included.