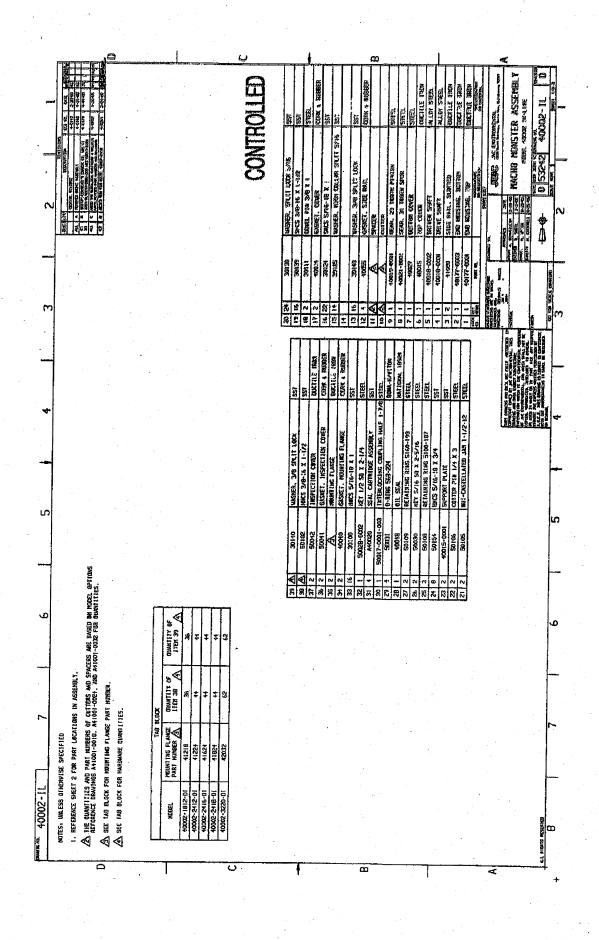

# LINE ITEMS

Line No City

Part/Description 40002-1812

One (1) Model 40002-1812-DI Macho Monster ™ grinder suitable for up to 2600 gpm in a 12" dia. pipeline with a pressure drop of not more than 5.00 psi (refer to JWC Environmental flow curves for additional performance data).

Scope of supply to include:

\* Grinder with 18" cutter stack using 11-tooth cam cutters in hardened alloy steel, tungsten carbide mechanical seals with BUNA-N elastomers rated for 60 psi, green epoxy-coated gray iron end housings & high-flow side rails with 12" dia. pipe flanges, 43:1 speed reducer and 10 hp TEFC 230/460v/3ph/60Hz electric motor

One (1) PC2200 motor controller in a NEMA 4X FRP enclosure accepting 208v/3ph/60Hz input power, Includes IEC starter with over-current protection, jam-sensing current transformer and micro-PLC

Four (4) Operation and Maintenance manuals