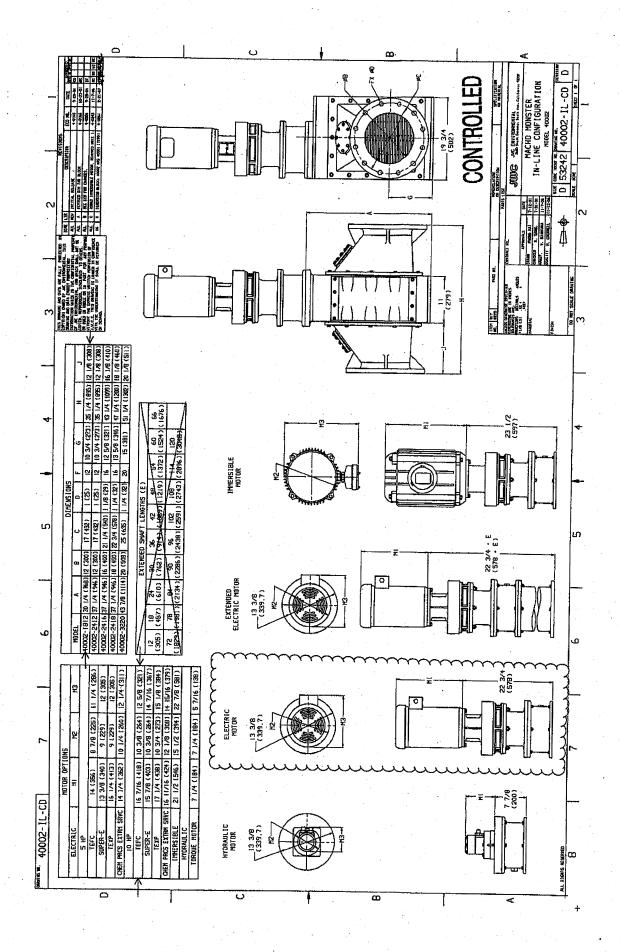

# LINE ITEMS

Line No City

Part/Description 40002-1812

One (1) Model 40002-1812-DI Macho Monster ™ grinder suitable for up to 2600 gpm in a 12" dia. pipeline with a pressure drop of not more than 5.00 psi (refer to JWC Environmental flow curves for additional performance data).

Scope of supply to include:

\* Grinder with 18" cutter stack using 11-tooth cam cutters in hardened alloy steel, tungsten carbide mechanical seals with BUNA-N elastomers rated for 60 psi, green epoxy-coated gray iron end housings & high-flow side rails with 12" dia. pipe flanges, 43:1 speed reducer and 10 hp TEFC 230/460v/3ph/60Hz electric motor