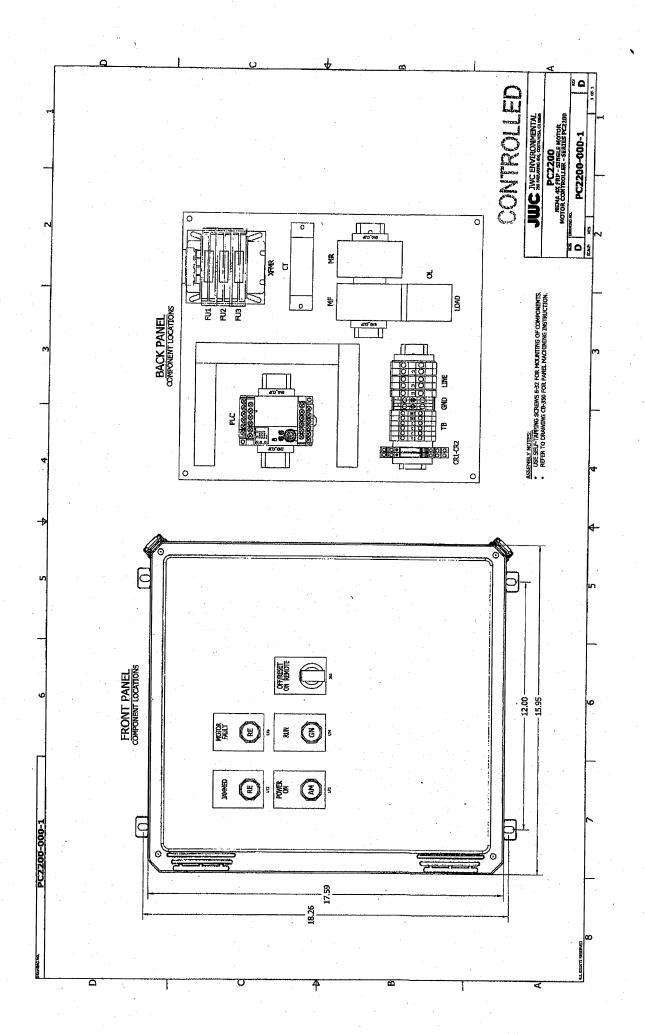

One (1) PC2200 motor controller in a NEMA 4X FRP enclosure accepting 208v/3ph/60Hz input power, Includes IEC starter with over-current protection, jam-sensing current transformer and micro-PLC

Four (4) Operation and Maintenance manuals