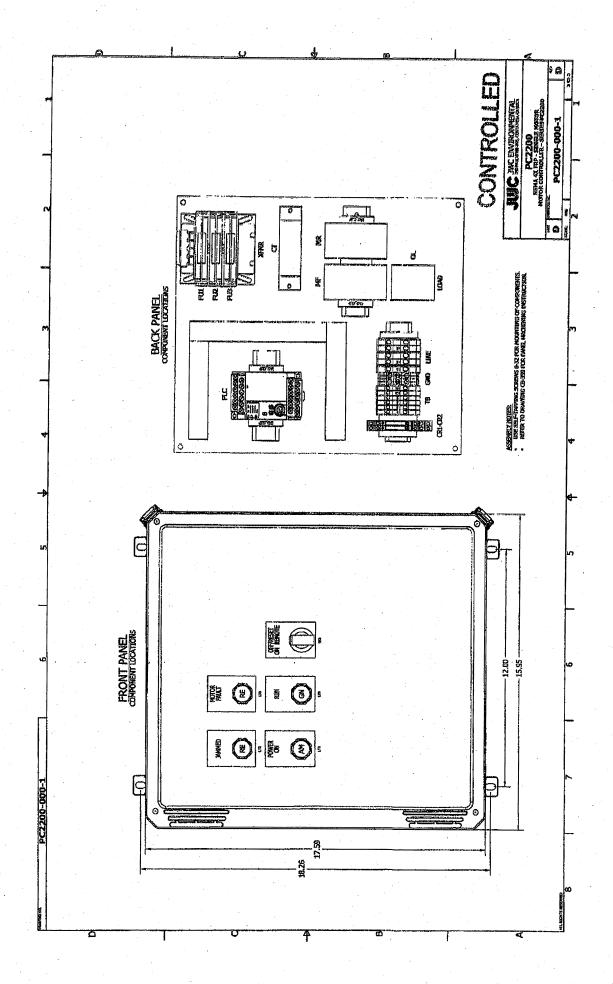

One (1) PC2200 motor controller in a NEMA 4X FRP enclosure accepting 208v/3ph/60Hz input power, Includes IEC starter with over-current protection, jam-sensing current transformer and micro-PLC

Four (4) Operation and Maintenance manuals