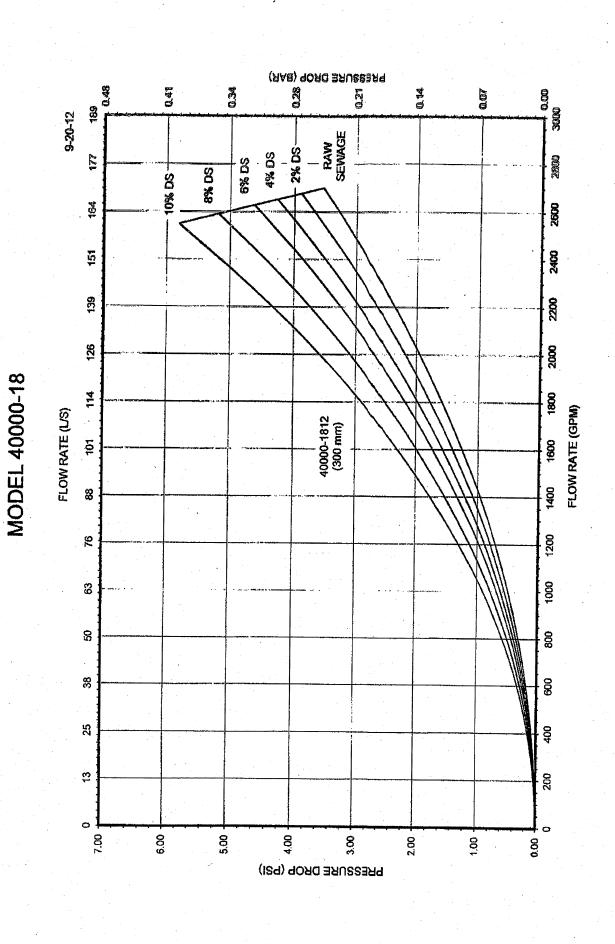

# LINE ITEMS

Line No City

Part/Description 40002-1812

One (1) Model 40002-1812-DI Macho Monster ™ grinder suitable for up to 2600 gpm in a 12" dia. pipeline with a pressure drop of not more than 5.00 psi (refer to JWC Environmental flow curves for additional performance data).

**Price** Please Contact Rep

1. See attached flow curve & installation guidelines.

2. See attached standard JWC Terms and Conditions of Purchase.

3. Standard one year warranty is included.

4. One (1) day of start-up supervision by a factory-authorized representative is included.