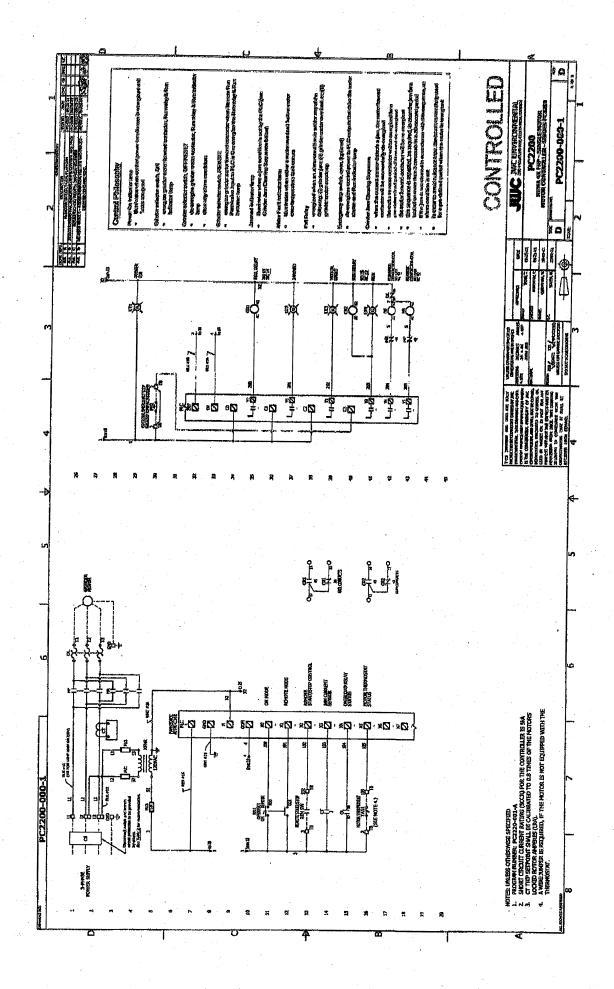

One (1) PC2200 motor controller in a NEMA 4X FRP enclosure accepting 208v/3ph/60Hz input power, Includes IEC starter with over-current protection, jam-sensing current transformer and micro-PLC

Four (4) Operation and Maintenance manuals